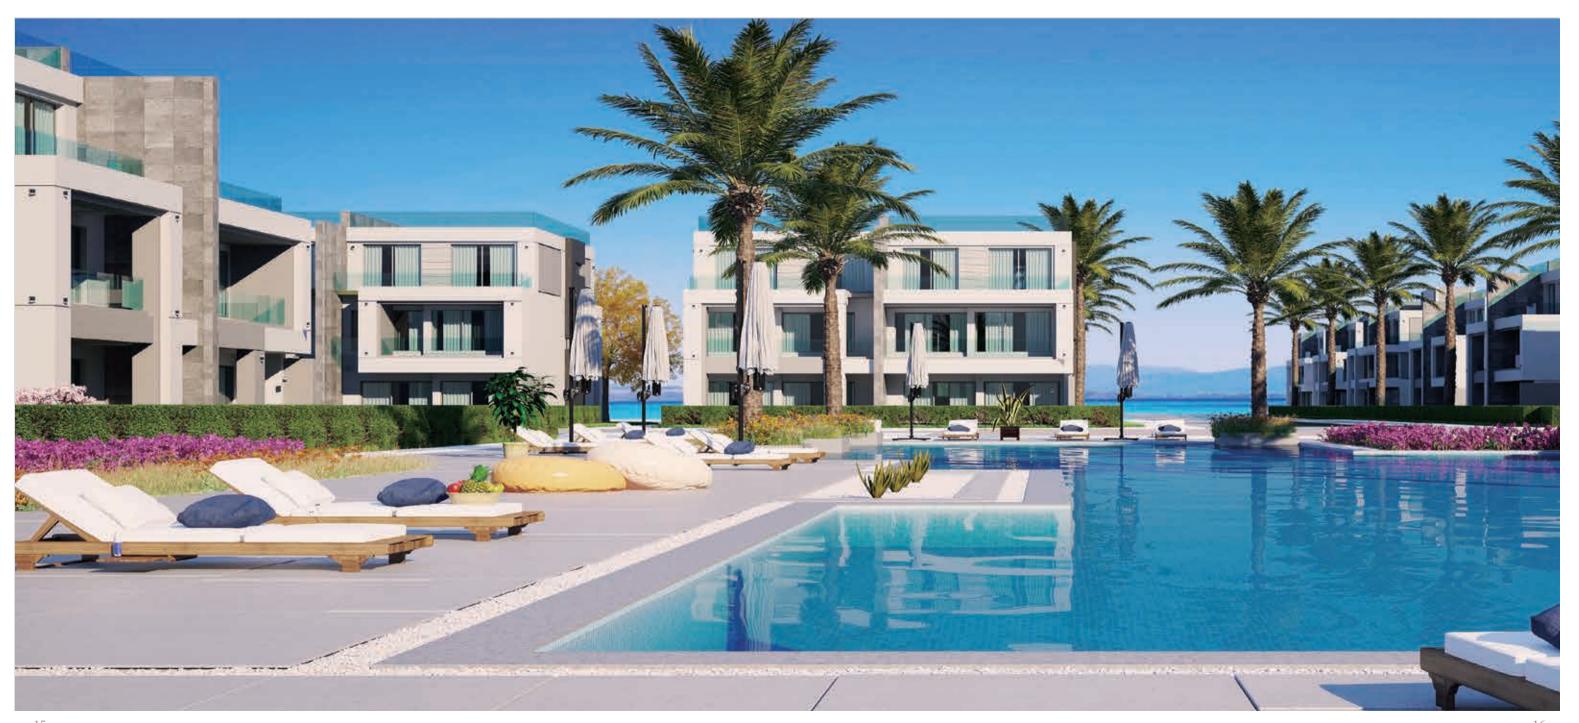

Laid out on 185,000 m2 of land, LA VISTA RAY offers units of diverse sizes and designs to suit different needs. Unit types vary from chalets to villas, ranging in size from 110m2 to 210m2.

The majority of LA VISTA RAY is covered in lush and abundant landscaping, intelligently designed to convey a Far East feel, with a large number of water features and pools, residents will always be only a few steps away from a pool anywhere they are in LA VISTA RAY.

An 18% built-up area means that
LA VISTA RAY enjoys vast
landscaping boasting rich Far Eastern
inspired greenery and flora, and fresh
spaces to invigorate and inspire.
Offering year-round sunshine,
continuous cool breezes and pristine
azure beaches.