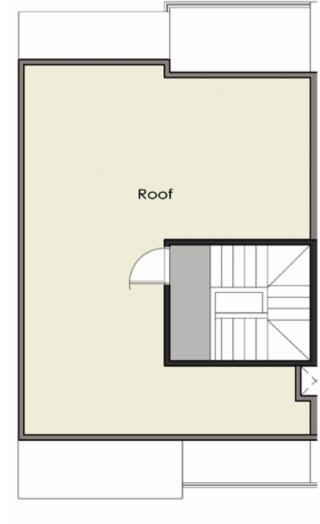

#### ROOF

#### SECOND FLOOR + ROOF

Chalet 125 m<sup>2</sup> GROUND FLOOR

Terrace 8.10x2.30 Bedroom 4.70x4.00 Reception 5.45x4.20 Bath 2.55x1.90 Kitchen 2.85x2.00 Lobby 8edroom 3.35x3.20 8ath 2.75x2.20 Entrance Bedroom 4.00x3.45