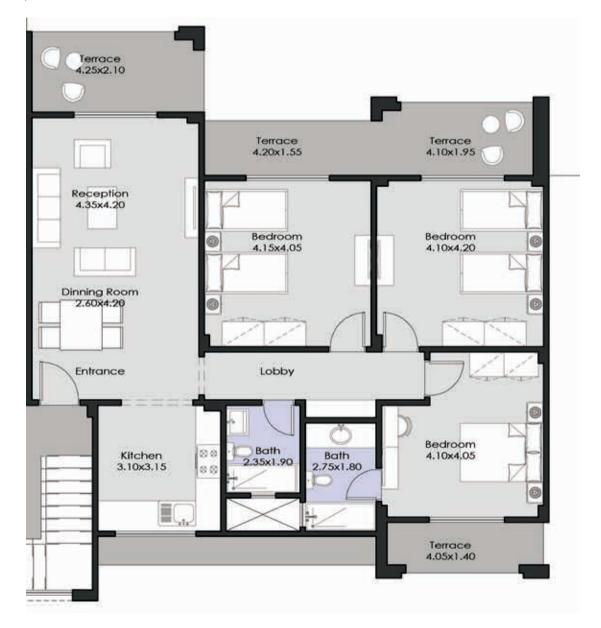

es will all be met. A lively children's area provides swings, slides, monkey bars and more activities and entertainment to keep the little ones busy and active over the holidays!





As is customary in all LA VISTA communities, a supermarket, a clinic, year-round security, resort-wide CCTV surveillance, and year-round maintenance are also available at LA VISTA RAY, ensuring a safe, fully-serviced community.



LET THE WARM RAYS OF LIGHT INTO YOUR LIFE



## FLOOR PLANS





#### GROUND FLOOR



#### FIRST FLOOR



#### ROOF





#### GROUND FLOOR

## Terrace 3.10x1.00 Terrace 3.50x1.70 Reception 7.00x4.15 Bathroom 2,00x1.80 Entrance Kitchen 3.50x2.90

#### FIRST FLOOR

#### SECOND FLOOR





# Chalets

## FLOOR PLANS

#### GROUND FLOOR



#### Chalet 145 m<sup>2</sup>

#### GROUND FLOOR



#### Chalet 145 m<sup>2</sup>

#### FIRST FLOOR





#### Chalet 155 m<sup>2</sup>

#### SECOND FLOOR + ROOF





Chalet 125 m<sup>2</sup> GROUND FLOOR

Terrace 8.10x2.30 Bedroom 4.70x4.00 Reception 5.45x4.20 Bath 2.55x1.90 Kitchen 2.85x2.00 Lobby 8edroom 3.35x3.20 8ath 2.75x2.20 Entrance Bedroom 4.00x3.45

Chalet 130 m<sup>2</sup> GROUND FLOOR



Chalet 130 m<sup>2</sup>

#### FIRST FLOOR





Chalet 115 m<sup>2</sup> GROUND FLOOR



Chalet 110 m<sup>2</sup> GROUND FLOOR



Chalet 115 m<sup>2</sup>

#### FIRST FLOOR



#### Chalet 125 m<sup>2</sup>

#### SECOND FLOOR + ROOF