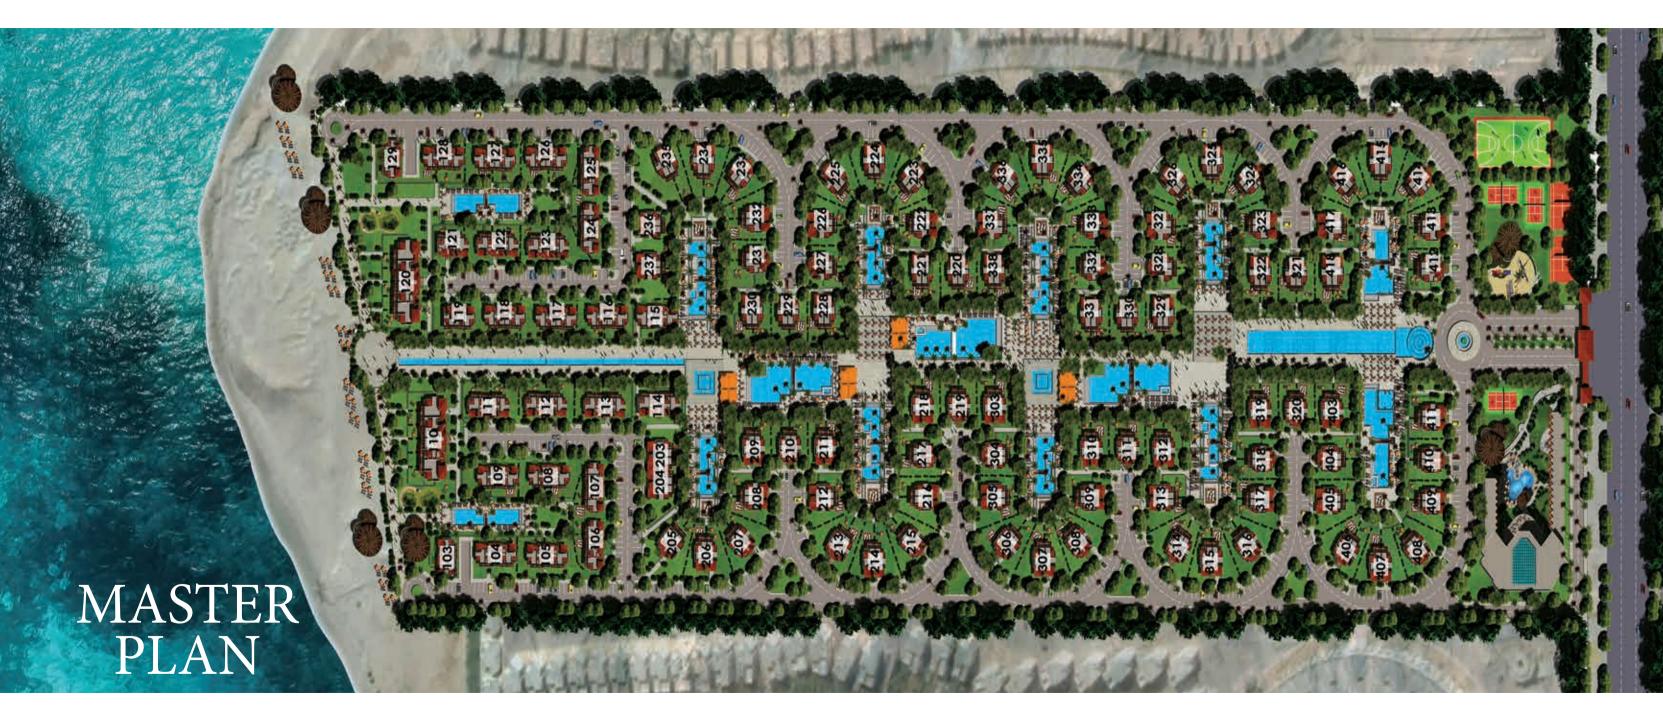

Laid out on 185,000 m2 of land, LA VISTA RAY offers units of diverse sizes and designs to suit different needs. Unit types vary from chalets to villas, ranging in size from 110m2 to 210m2.

The majority of LA VISTA RAY is covered in lush and abundant landscaping, intelligently designed to convey a Far East feel, with a large number of water features and pools, residents will always be only a few steps away from a pool anywhere they are in LA VISTA RAY.

### LOCATION

LA VISTA RAY is an hour and a half's drive from New Cairo, around 170 Km. Located 10 Km before the Zaafarana toll station, 15 Km from El Galala exit to the Sokhna-Zaafarana road, before Mountain View Sokhna 1, and 3 Km after LA VISTA 4.