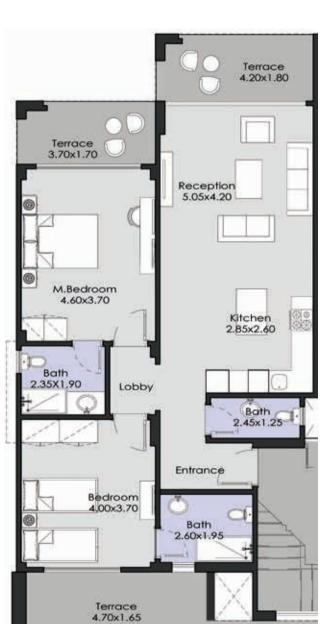

HT INTO YOUR LIFE



## FLOOR PLANS





#### GROUND FLOOR



#### FIRST FLOOR



#### ROOF





#### GROUND FLOOR

## Terrace 3.10x1.00 Terrace 3.50x1.70 Reception 7.00x4.15 Bathroom 2,00x1.80 Entrance Kitchen 3.50x2.90

#### FIRST FLOOR

#### SECOND FLOOR





# Chalets

## FLOOR PLANS

#### GROUND FLOOR



#### Chalet 145 m<sup>2</sup>

#### GROUND FLOOR



#### Chalet 145 m<sup>2</sup>

#### FIRST FLOOR





#### Chalet 155 m<sup>2</sup>

#### SECOND FLOOR + ROOF





Chalet 125 m<sup>2</sup> GROUND FLOOR

Terrace 8.10x2.30 Bedroom 4.70x4.00 Reception 5.45x4.20 Bath 2.55x1.90 Kitchen 2.85x2.00 Lobby 8edroom 3.35x3.20 8ath 2.75x2.20 Entrance Bedroom 4.00x3.45

Chalet 130 m<sup>2</sup> GROUND FLOOR



Chalet 130 m<sup>2</sup>

#### FIRST FLOOR





Chalet 115 m<sup>2</sup> GROUND FLOOR



Chalet 110 m<sup>2</sup> GROUND FLOOR



Chalet 115 m<sup>2</sup>

#### FIRST FLOOR



#### Chalet 125 m<sup>2</sup>

#### SECOND FLOOR + ROOF