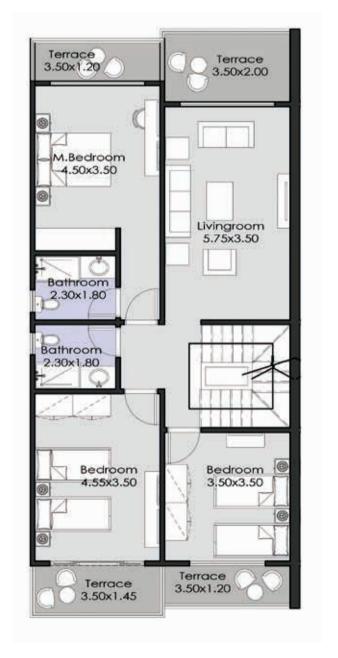

To stay active, residents can also partake in a tennis match in the state-of-the-art tennis courts, or play a friendly game of football in the football field. A multi-purpose court caters to various sports like basketball and volleyball, among others, so different sports preferences will all be met. A lively children's area provides swings, slides, monkey bars and more activities and entertainment to keep the little ones busy and active over the holidays!





As is customary in all LA VISTA communities, a supermarket, a clinic, year-round security, resort-wide CCTV surveillance, and year-round maintenance are also available at LA VISTA RAY, ensuring a safe, fully-serviced community.



LET THE WARM RAYS OF LIGHT INTO YOUR LIFE



## FLOOR PLANS





#### GROUND FLOOR



#### FIRST FLOOR



#### ROOF





#### GROUND FLOOR

## Terrace 3.10x1.00 Terrace 3.50x1.70 Reception 7.00x4.15 Bathroom 2,00x1.80 Entrance Kitchen 3.50x2.90

#### FIRST FLOOR

#### SECOND FLOOR





# Chalets

## FLOOR PLANS

#### GROUND FLOOR



#### Chalet 145 m<sup>2</sup>

#### GROUND FLOOR



#### Chalet 145 m<sup>2</sup>

#### FIRST FLOOR





#### Chalet 155 m<sup>2</sup>

#### SECOND FLOOR + ROOF





Chalet 125 m<sup>2</sup> GROUND FLOOR

Terrace 8.10x2.30 Bedroom 4.70x4.00 Reception 5.45x4.20 Bath 2.55x1.90 Kitchen 2.85x2.00 Lobby 8edroom 3.35x3.20 8ath 2.75x2.20 Entrance Bedroom 4.00x3.45

Chalet 130 m<sup>2</sup> GROUND FLOOR



Chalet 130 m<sup>2</sup>

#### FIRST FLOOR





Chalet 115 m<sup>2</sup> GROUND FLOOR



Chalet 110 m<sup>2</sup> GROUND FLOOR



Chalet 115 m<sup>2</sup>

#### FIRST