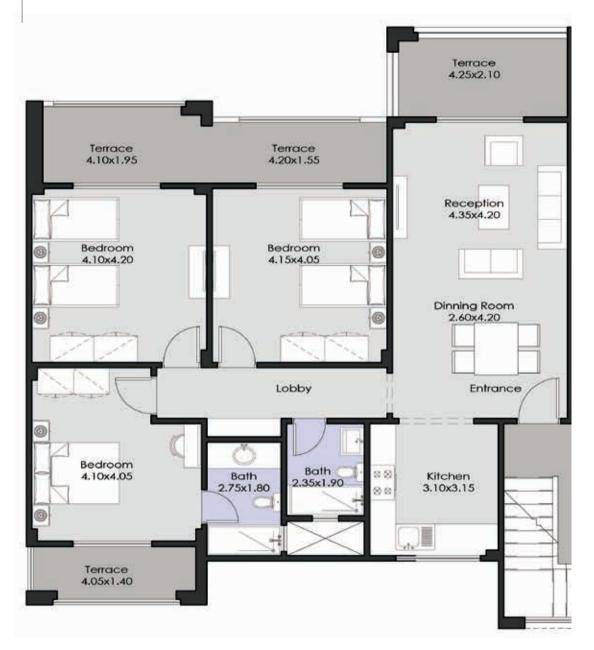

es swings, slides, monkey bars and more activities and entertainment to keep the little ones busy and active over the holidays!





As is customary in all LA VISTA communities, a supermarket, a clinic, year-round security, resort-wide CCTV surveillance, and year-round maintenance are also available at LA VISTA RAY, ensuring a safe, fully-serviced community.



LET THE WARM RAYS OF LIGHT INTO YOUR LIFE



## FLOOR PLANS





#### GROUND FLOOR



#### FIRST FLOOR



#### ROOF





#### GROUND FLOOR

## Terrace 3.10x1.00 Terrace 3.50x1.70 Reception 7.00x4.15 Bathroom 2,00x1.80 Entrance Kitchen 3.50x2.90

#### FIRST FLOOR

#### SECOND FLOOR





# Chalets

## FLOOR PLANS

#### GROUND FLOOR



#### Chalet 145 m<sup>2</sup>

#### GROUND FLOOR



#### Chalet 145 m<sup>2</sup>

#### FIRST FLOOR





#### Chalet 155 m<sup>2</sup>

#### SECOND FLOOR + ROOF





Chalet 125 m<sup>2</sup> GROUND FLOOR

Terrace 8.10x2.30 Bedroom 4.70x4.00 Reception 5.45x4.20 Bath 2.55x1.90 Kitchen 2.85x2.00 Lobby 8edroom 3.35x3.20 8ath 2.75x2.20 Entrance Bedroom 4.00x3.45

Chalet 130 m<sup>2</sup> GROUND FLOOR



Chalet 130 m<sup>2</sup>

#### FIRST FLOOR





Chalet 115 m<sup>2</sup> GROUND FLOOR



Chalet 110 m<sup>2</sup> GROUND FLOOR



Chalet 115 m<sup>2</sup>

#### FIRST FLOOR



#### Chalet 125 m<sup>2</sup>

#### SECOND FLOOR + ROOF