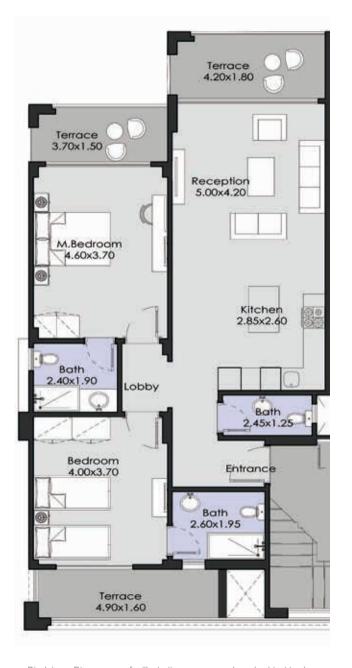

ROOF





#### GROUND FLOOR

## Terrace 3.10x1.00 Terrace 3.50x1.70 Reception 7.00x4.15 Bathroom 2,00x1.80 Entrance Kitchen 3.50x2.90

#### FIRST FLOOR

#### SECOND FLOOR





# Chalets

## FLOOR PLANS

#### GROUND FLOOR



#### Chalet 145 m<sup>2</sup>

#### GROUND FLOOR



#### Chalet 145 m<sup>2</sup>

#### FIRST FLOOR





#### Chalet 155 m<sup>2</sup>

#### SECOND FLOOR + ROOF





Chalet 125 m<sup>2</sup> GROUND FLOOR

Terrace 8.10x2.30 Bedroom 4.70x4.00 Reception 5.45x4.20 Bath 2.55x1.90 Kitchen 2.85x2.00 Lobby 8edroom 3.35x3.20 8ath 2.75x2.20 Entrance Bedroom 4.00x3.45

Chalet 130 m<sup>2</sup> GROUND FLOOR



Chalet 130 m<sup>2</sup>

#### FIRST FLOOR





Chalet 115 m<sup>2</sup> GROUND FLOOR



Chalet 110 m<sup>2</sup> GROUND FLOOR



Chalet 115 m<sup>2</sup>

#### FIRST FLOOR



#### Chalet 125 m<sup>2</sup>

#### SECOND FLOOR + ROOF