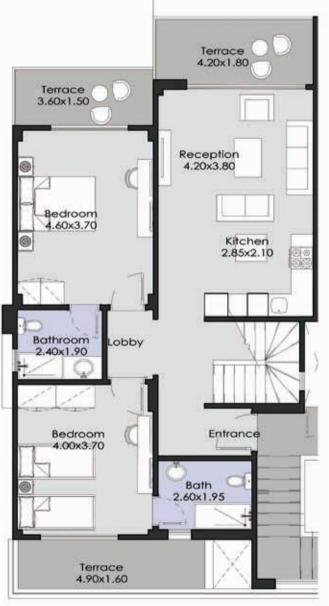

.50x1.70 Reception 7.00x4.15 Bathroom 2,00x1.80 Entrance Kitchen 3.50x2.90

#### FIRST FLOOR

#### SECOND FLOOR





# Chalets

## FLOOR PLANS

#### GROUND FLOOR



#### Chalet 145 m<sup>2</sup>

#### GROUND FLOOR



#### Chalet 145 m<sup>2</sup>

#### FIRST FLOOR





#### Chalet 155 m<sup>2</sup>

#### SECOND FLOOR + ROOF





Chalet 125 m<sup>2</sup> GROUND FLOOR

Terrace 8.10x2.30 Bedroom 4.70x4.00 Reception 5.45x4.20 Bath 2.55x1.90 Kitchen 2.85x2.00 Lobby 8edroom 3.35x3.20 8ath 2.75x2.20 Entrance Bedroom 4.00x3.45

Chalet 130 m<sup>2</sup> GROUND FLOOR



Chalet 130 m<sup>2</sup>

#### FIRST FLOOR





Chalet 115 m<sup>2</sup> GROUND FLOOR



Chalet 110 m<sup>2</sup> GROUND FLOOR



Chalet 115 m<sup>2</sup>

#### FIRST FLOOR



#### Chalet 125 m<sup>2</sup>

#### SECOND FLOOR + ROOF