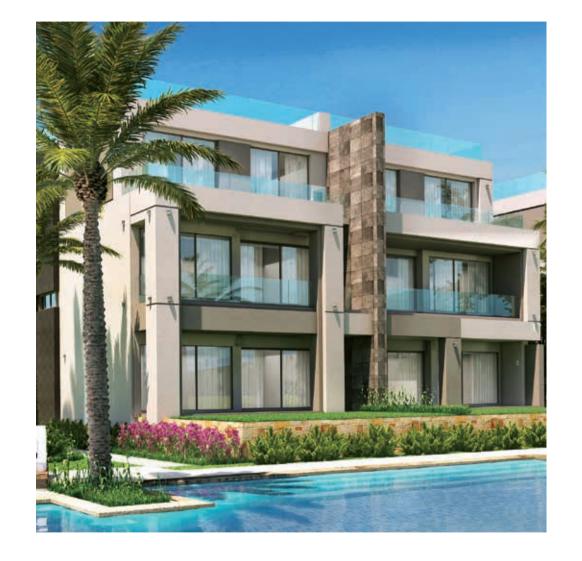

Laid out on 185,000 m2 of land, LA VISTA RAY offers units of diverse sizes and designs to suit different needs. Unit types vary from chalets to villas, ranging in size from 110m2 to 210m2.

The majority of LA VISTA RAY is covered in lush and abundant landscaping, intelligently designed to convey a Far East feel, with a large number of water features and pools, residents will always be only a few steps away from a pool anywhere they are in LA VISTA RAY.

An 18% built-up area means that
LA VISTA RAY enjoys vast
landscaping boasting rich Far Eastern
inspired greenery and flora, and fresh
spaces to invigorate and inspire.
Offering year-round sunshine,
continuous cool breezes and pristine
azure beaches.