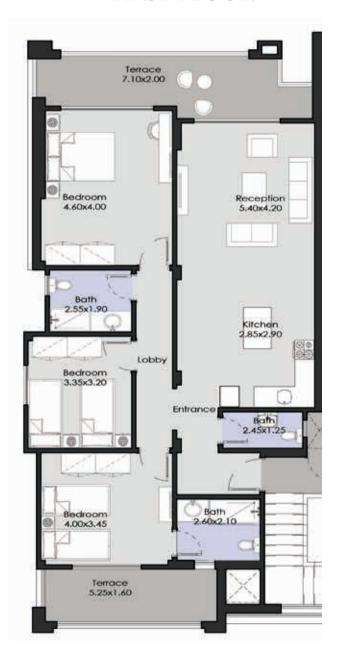

iced community.



LET THE WARM RAYS OF LIGHT INTO YOUR LIFE



## FLOOR PLANS





#### GROUND FLOOR



#### FIRST FLOOR



#### ROOF





#### GROUND FLOOR

## Terrace 3.10x1.00 Terrace 3.50x1.70 Reception 7.00x4.15 Bathroom 2,00x1.80 Entrance Kitchen 3.50x2.90

#### FIRST FLOOR

#### SECOND FLOOR





# Chalets

## FLOOR PLANS

#### GROUND FLOOR



#### Chalet 145 m<sup>2</sup>

#### GROUND FLOOR



#### Chalet 145 m<sup>2</sup>

#### FIRST FLOOR





#### Chalet 155 m<sup>2</sup>

#### SECOND FLOOR + ROOF





Chalet 125 m<sup>2</sup> GROUND FLOOR

Terrace 8.10x2.30 Bedroom 4.70x4.00 Reception 5.45x4.20 Bath 2.55x1.90 Kitchen 2.85x2.00 Lobby 8edroom 3.35x3.20 8ath 2.75x2.20 Entrance Bedroom 4.00x3.45

Chalet 130 m<sup>2</sup> GROUND FLOOR



Chalet 130 m<sup>2</sup>

#### FIRST FLOOR





Chalet 115 m<sup>2</sup> GROUND FLOOR



Chalet 110 m<sup>2</sup> GROUND FLOOR



Chalet 115 m<sup>2</sup>

#### FIRST FLOOR



#### Chalet 125 m<sup>2</sup>

#### SECOND FLOOR + ROOF