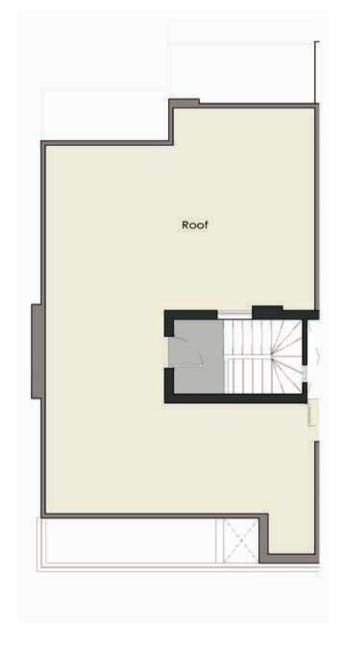

0x1.70 Reception 7.00x4.15 Bathroom 2,00x1.80 Entrance Kitchen 3.50x2.90

#### FIRST FLOOR

#### SECOND FLOOR





# Chalets

## FLOOR PLANS

#### GROUND FLOOR



#### Chalet 145 m<sup>2</sup>

#### GROUND FLOOR



#### Chalet 145 m<sup>2</sup>

#### FIRST FLOOR





#### Chalet 155 m<sup>2</sup>

#### SECOND FLOOR + ROOF





Chalet 125 m<sup>2</sup> GROUND FLOOR

Terrace 8.10x2.30 Bedroom 4.70x4.00 Reception 5.45x4.20 Bath 2.55x1.90 Kitchen 2.85x2.00 Lobby 8edroom 3.35x3.20 8ath 2.75x2.20 Entrance Bedroom 4.00x3.45

Chalet 130 m<sup>2</sup> GROUND FLOOR



Chalet 130 m<sup>2</sup>

#### FIRST FLOOR





Chalet 115 m<sup>2</sup> GROUND FLOOR



Chalet 110 m<sup>2</sup> GROUND FLOOR



Chalet 115 m<sup>2</sup>

#### FIRST FLOOR



#### Chalet 125 m<sup>2</sup>

#### SECOND FLOOR + ROOF