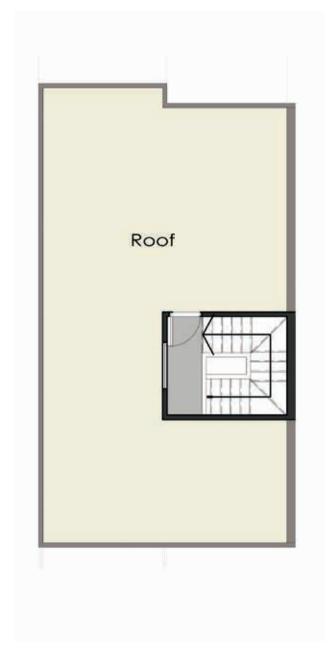

e, residents can also partake in a tennis match in the state-of-the-art tennis courts, or play a friendly game of football in the football field. A multi-purpose court caters to various sports like basketball and volleyball, among others, so different sports preferences will all be met. A lively children's area provides swings, slides, monkey bars and more activities and entertainment to keep the little ones busy and active over the holidays!





As is customary in all LA VISTA communities, a supermarket, a clinic, year-round security, resort-wide CCTV surveillance, and year-round maintenance are also available at LA VISTA RAY, ensuring a safe, fully-serviced community.



LET THE WARM RAYS OF LIGHT INTO YOUR LIFE



## FLOOR PLANS





#### GROUND FLOOR



#### FIRST FLOOR



#### ROOF





#### GROUND FLOOR

## Terrace 3.10x1.00 Terrace 3.50x1.70 Reception 7.00x4.15 Bathroom 2,00x1.80 Entrance Kitchen 3.50x2.90

#### FIRST FLOOR

#### SECOND FLOOR





# Chalets

## FLOOR PLANS

#### GROUND FLOOR



#### Chalet 145 m<sup>2</sup>

#### GROUND FLOOR



#### Chalet 145 m<sup>2</sup>

#### FIRST FLOOR





#### Chalet 155 m<sup>2</sup>

#### SECOND FLOOR + ROOF





Chalet 125 m<sup>2</sup> GROUND FLOOR

Terrace 8.10x2.30 Bedroom 4.70x4.00 Reception 5.45x4.20 Bath 2.55x1.90 Kitchen 2.85x2.00 Lobby 8edroom 3.35x3.20 8ath 2.75x2.20 Entrance Bedroom 4.00x3.45

Chalet 130 m<sup>2</sup> GROUND FLOOR



Chalet 130 m<sup>2</sup>

#### FIRST FLOOR





Chalet 115 m<sup>2</sup> GROUND FLOOR



Chalet 110 m<sup>2</sup> GROUND FLOOR



Chalet 115 m<sup>2</sup>

#### FIRST FLOOR



####