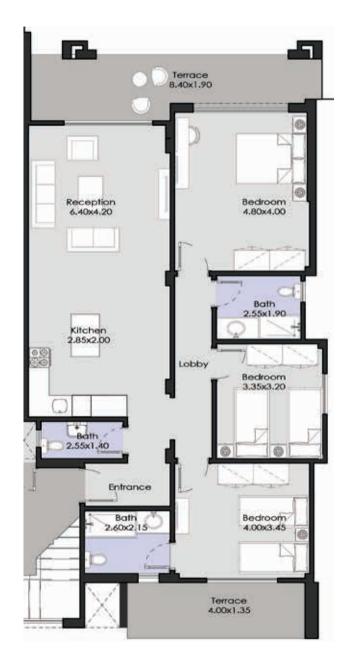

#### SECOND FLOOR + ROOF

Chalet 125 m<sup>2</sup> GROUND FLOOR

Terrace 8.10x2.30 Bedroom 4.70x4.00 Reception 5.45x4.20 Bath 2.55x1.90 Kitchen 2.85x2.00 Lobby 8edroom 3.35x3.20 8ath 2.75x2.20 Entrance Bedroom 4.00x3.45