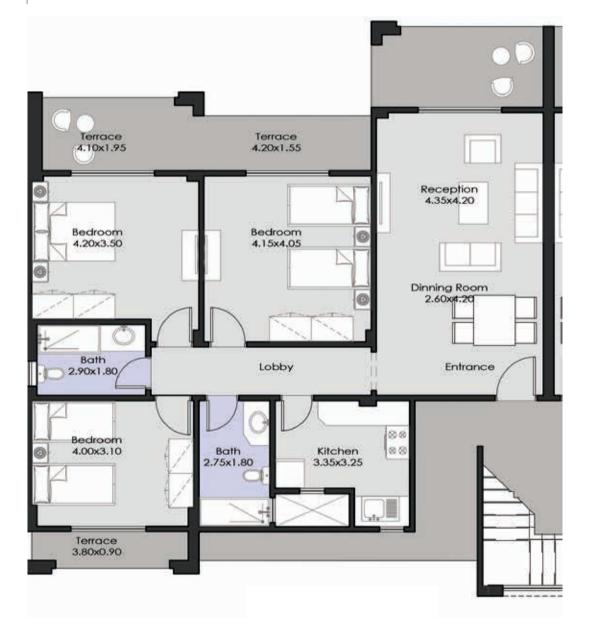

leyball, among others, so different sports preferences will all be met. A lively children's area provides swings, slides, monkey bars and more activities and entertainment to keep the little ones busy and active over the holidays!





As is customary in all LA VISTA communities, a supermarket, a clinic, year-round security, resort-wide CCTV surveillance, and year-round maintenance are also available at LA VISTA RAY, ensuring a safe, fully-serviced community.



LET THE WARM RAYS OF LIGHT INTO YOUR LIFE



## FLOOR PLANS





#### GROUND FLOOR



#### FIRST FLOOR



#### ROOF





#### GROUND FLOOR

## Terrace 3.10x1.00 Terrace 3.50x1.70 Reception 7.00x4.15 Bathroom 2,00x1.80 Entrance Kitchen 3.50x2.90

#### FIRST FLOOR

#### SECOND FLOOR





# Chalets

## FLOOR PLANS

#### GROUND FLOOR



#### Chalet 145 m<sup>2</sup>

#### GROUND FLOOR



#### Chalet 145 m<sup>2</sup>

#### FIRST FLOOR





#### Chalet 155 m<sup>2</sup>

#### SECOND FLOOR + ROOF





Chalet 125 m<sup>2</sup> GROUND FLOOR

Terrace 8.10x2.30 Bedroom 4.70x4.00 Reception 5.45x4.20 Bath 2.55x1.90 Kitchen 2.85x2.00 Lobby 8edroom 3.35x3.20 8ath 2.75x2.20 Entrance Bedroom 4.00x3.45

Chalet 130 m<sup>2</sup> GROUND FLOOR



Chalet 130 m<sup>2</sup>

#### FIRST FLOOR





Chalet 115 m<sup>2</sup> GROUND FLOOR



Chalet 110 m<sup>2</sup> GROUND FLOOR



Chalet 115 m<sup>2</sup>

#### FIRST FLOOR



#### Chalet 125 m<sup>2</sup>

#### SECOND FLOOR + ROOF