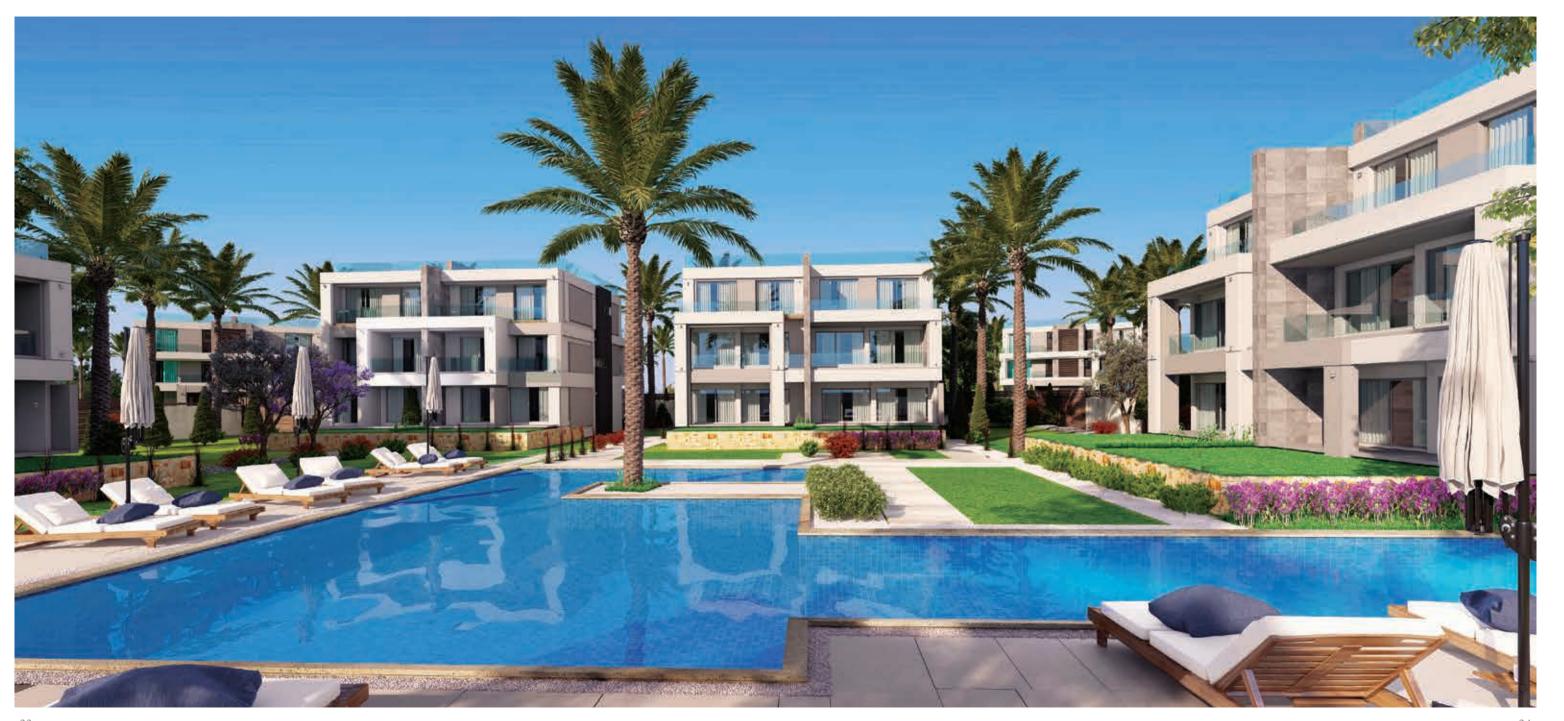

Laid out on 185,000 m2 of land, LA VISTA RAY offers units of diverse sizes and designs to suit different needs. Unit types vary from chalets to villas, ranging in size from 110m2 to 210m2.

The majority of LA VISTA RAY is covered in lush and abundant landscaping, intelligently designed to convey a Far East feel, with a large number of water features and pools, residents will always be only a few steps away from a pool anywhere they are in LA VISTA RAY.

An 18% built-up area means that
LA VISTA RAY enjoys vast
landscaping boasting rich Far Eastern
inspired greenery and flora, and fresh
spaces to invigorate and inspire.
Offering year-round sunshine,
continuous cool breezes and pristine
azure beaches.

## A Far East EXPERIENCE

LA VISTA RAY is the first Ain Sokhna addition to be designed in striking and elegant modern architecture. LA VISTA RAY will bring the Far East to you with an Asian retreat feel by introducing the Thai Promenade, where you will experience the true serenity of the islands of the Far East right here in Ain Sokhna.