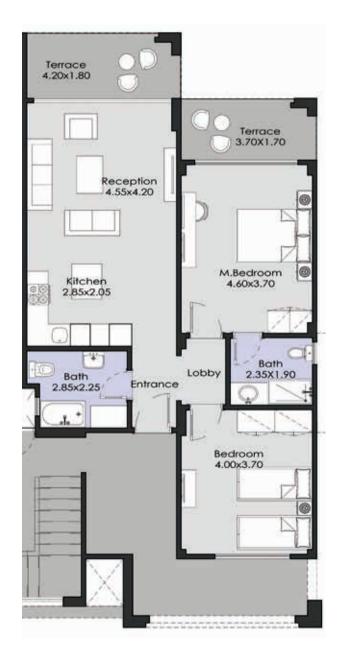

#### GROUND FLOOR

Chalet 130 m<sup>2</sup> GROUND FLOOR

Chalet 130 m<sup>2</sup>