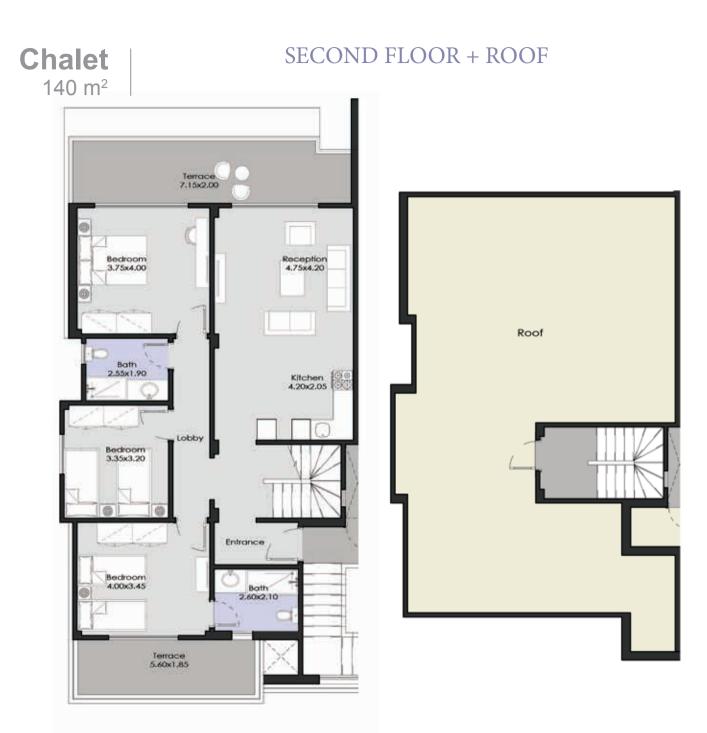

#### SECOND FLOOR

#### SECOND FLOOR + ROOF

Chalet 125 m<sup>2</sup> GROUND FLOOR

Terrace 8.10x2.30 Bedroom 4.70x4.00 Reception 5.45x4.20 Bath 2.55x1.90 Kitchen 2.85x2.00 Lobby 8edroom 3.35x3.20 8ath 2.75x2.20 Entrance Bedroom 4.00x3.45