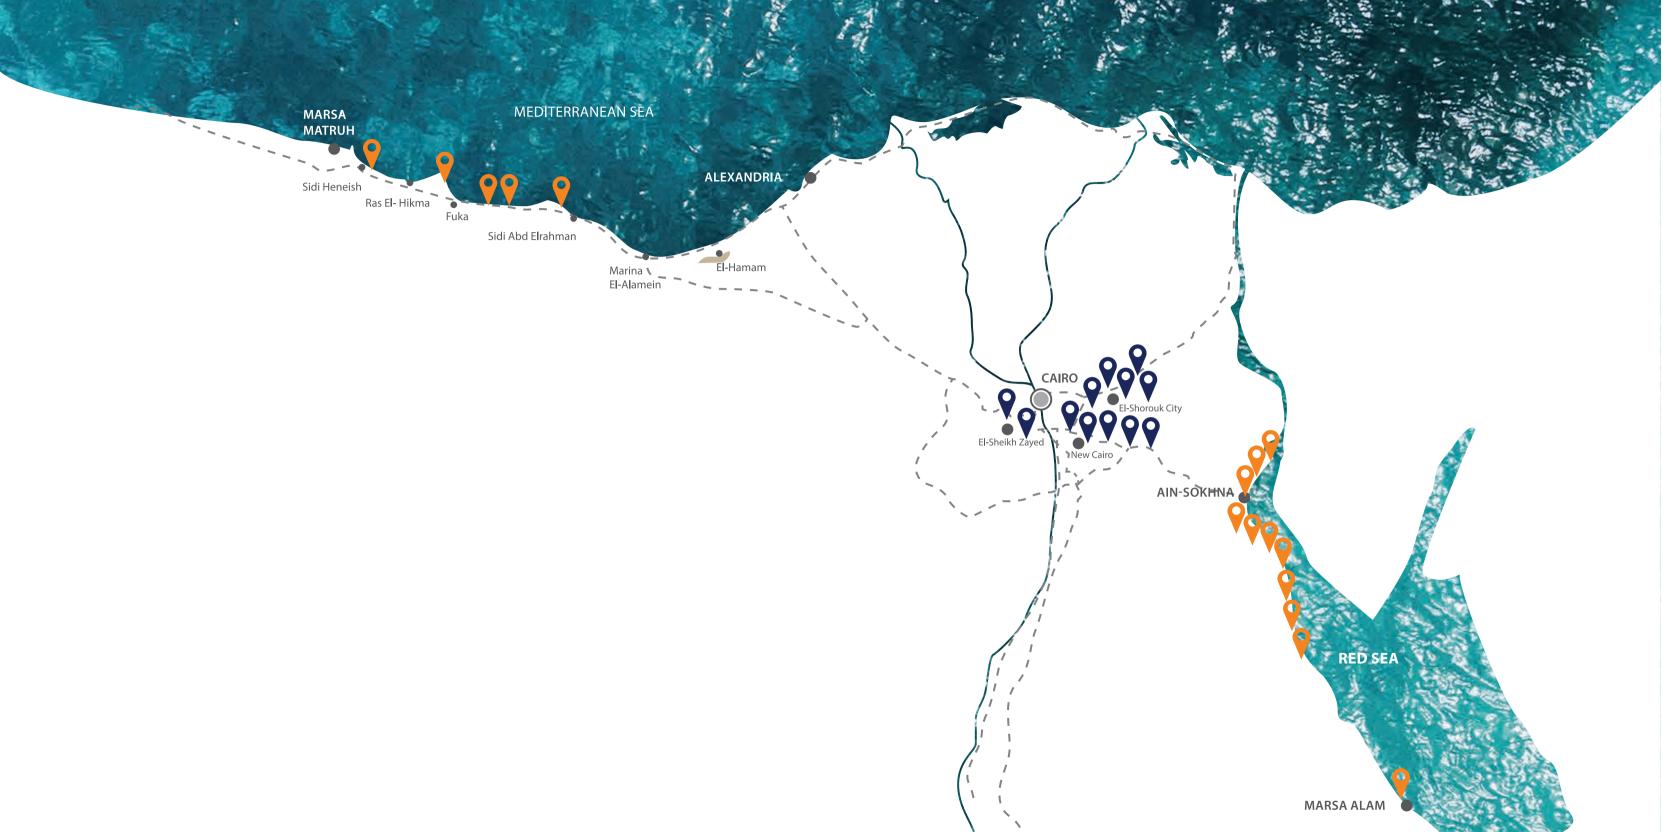

## LA VISTA RESORTS

Gracing the pristine shores of the rich Red Sea and the vibrant Mediterranean are several LA VISTA projects that fit perfectly on the soft sandy beaches of our two great coasts. Lying on the topaz waters of the Red Sea are a number of LA VISTA resort communities in Ain Sokhna all harmoniously blending with the natural environment, and boasting LA VISTA's signature rich landscaping, intelligently designed to offer vast green views and tranquility.

While on the azure waters of the North Coast sit several other LA VISTA resort communities offering everything you've come to expect from our developments. A signature design consistent in all LA VISTA resort communities creates a sense of cohesion and solidarity among all LA VISTA residents... the subtle earth tones and vast, lush greenery make for a holiday residence to be enjoyed by generations of your family, unmatched anywhere else.

A perfect year-round beach destination, Ain Sokhna is an hour's drive from Cairo, making it accessible on a weekly basis for those looking for a dose of sun, sand, and sea every weekend, winter and summer. Perfectly situated along the pristine waters of the historic Red Sea, calm and inviting, all year-round. With several LA VISTA community resorts situated along the Sokhna-Zaafarana road, each offering a unique location, services and facilities, making LA VISTA the ideal destination for an Ain Sokhna holiday.