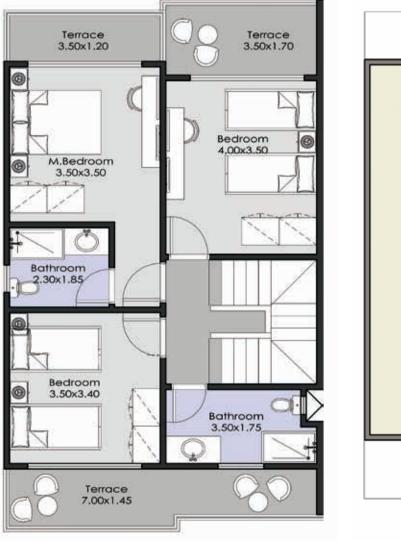

t caters to various sports like basketball and volleyball, among others, so different sports preferences will all be met. A lively children's area provides swings, slides, monkey bars and more activities and entertainment to keep the little ones busy and active over the holidays!





As is customary in all LA VISTA communities, a supermarket, a clinic, year-round security, resort-wide CCTV surveillance, and year-round maintenance are also available at LA VISTA RAY, ensuring a safe, fully-serviced community.



LET THE WARM RAYS OF LIGHT INTO YOUR LIFE



## FLOOR PLANS





#### GROUND FLOOR



#### FIRST FLOOR



#### ROOF





#### GROUND FLOOR

## Terrace 3.10x1.00 Terrace 3.50x1.70 Reception 7.00x4.15 Bathroom 2,00x1.80 Entrance Kitchen 3.50x2.90

#### FIRST FLOOR

#### SECOND FLOOR





# Chalets

## FLOOR PLANS

#### GROUND FLOOR



#### Chalet 145 m<sup>2</sup>

#### GROUND FLOOR



#### Chalet 145 m<sup>2</sup>

#### FIRST FLOOR





#### Chalet 155 m<sup>2</sup>

#### SECOND FLOOR + ROOF





Chalet 125 m<sup>2</sup> GROUND FLOOR

Terrace 8.10x2.30 Bedroom 4.70x4.00 Reception 5.45x4.20 Bath 2.55x1.90 Kitchen 2.85x2.00 Lobby 8edroom 3.35x3.20 8ath 2.75x2.20 Entrance Bedroom 4.00x3.45

Chalet 130 m<sup>2</sup> GROUND FLOOR



Chalet 130 m<sup>2</sup>

#### FIRST FLOOR





Chalet 115 m<sup>2</sup> GROUND FLOOR



Chalet 110 m<sup>2</sup> GROUND FLOOR



Chalet 115 m<sup>2</sup>

#### FIRST FLOOR



#### Chalet 125 m<sup>2</sup>

#### SECOND FLOOR + ROOF