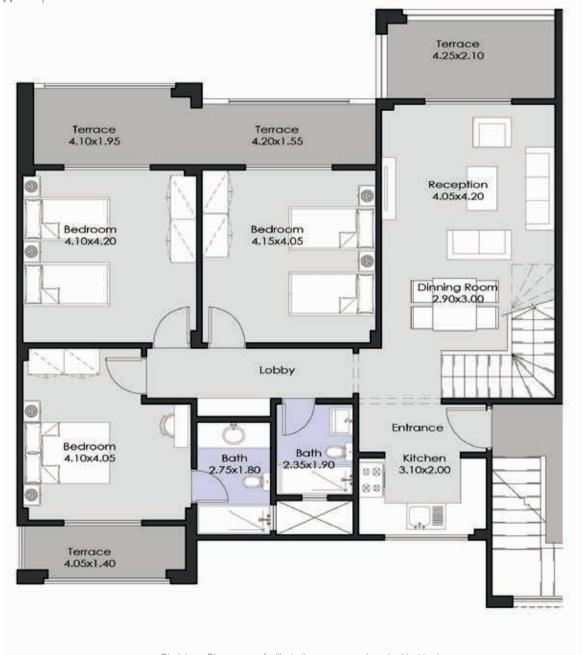

ainment to keep the little ones busy and active over the holidays!





As is customary in all LA VISTA communities, a supermarket, a clinic, year-round security, resort-wide CCTV surveillance, and year-round maintenance are also available at LA VISTA RAY, ensuring a safe, fully-serviced community.



LET THE WARM RAYS OF LIGHT INTO YOUR LIFE



## FLOOR PLANS





#### GROUND FLOOR



#### FIRST FLOOR



#### ROOF





#### GROUND FLOOR

## Terrace 3.10x1.00 Terrace 3.50x1.70 Reception 7.00x4.15 Bathroom 2,00x1.80 Entrance Kitchen 3.50x2.90

#### FIRST FLOOR

#### SECOND FLOOR





# Chalets

## FLOOR PLANS

#### GROUND FLOOR



#### Chalet 145 m<sup>2</sup>

#### GROUND FLOOR



#### Chalet 145 m<sup>2</sup>

#### FIRST FLOOR





#### Chalet 155 m<sup>2</sup>

#### SECOND FLOOR + ROOF





Chalet 125 m<sup>2</sup> GROUND FLOOR

Terrace 8.10x2.30 Bedroom 4.70x4.00 Reception 5.45x4.20 Bath 2.55x1.90 Kitchen 2.85x2.00 Lobby 8edroom 3.35x3.20 8ath 2.75x2.20 Entrance Bedroom 4.00x3.45

Chalet 130 m<sup>2</sup> GROUND FLOOR



Chalet 130 m<sup>2</sup>

#### FIRST FLOOR





Chalet 115 m<sup>2</sup> GROUND FLOOR



Chalet 110 m<sup>2</sup> GROUND FLOOR



Chalet 115 m<sup>2</sup>

#### FIRST FLOOR



#### Chalet 125 m<sup>2</sup>

#### SECOND FLOOR + ROOF