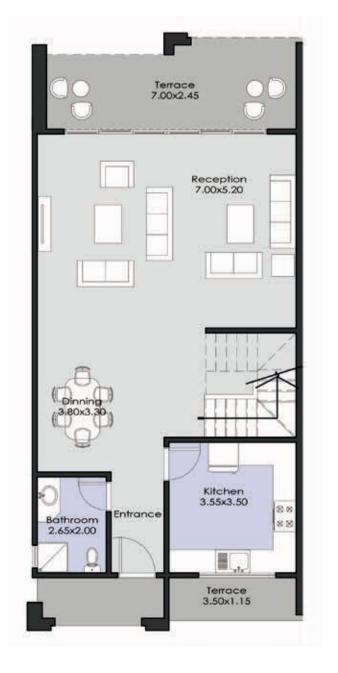

# Special FEATURES

To stay active, residents can also partake in a tennis match in the state-of-the-art tennis courts, or play a friendly game of football in the football field. A multi-purpose court caters to various sports like basketball and volleyball, among others, so different sports preferences will all be met. A lively children's area provides swings, slides, monkey bars and more activities and entertainment to keep the little ones busy and active over the holidays!





As is customary in all LA VISTA communities, a supermarket, a clinic, year-round security, resort-wide CCTV surveillance, and year-round maintenance are also available at LA VISTA RAY, ensuring a safe, fully-serviced community.



LET THE WARM RAYS OF LIGHT INTO YOUR LIFE



## FLOOR PLANS





#### GROUND FLOOR



#### FIRST FLOOR



#### ROOF





#### GROUND FLOOR

## Terrace 3.10x1.00 Terrace 3.50x1.70 Reception 7.00x4.15 Bathroom 2,00x1.80 Entrance Kitchen 3.50x2.90

#### FIRST FLOOR

#### SECOND FLOOR





# Chalets

## FLOOR PLANS

#### GROUND FLOOR



#### Chalet 145 m<sup>2</sup>

#### GROUND FLOOR



#### Chalet 145 m<sup>2</sup>

#### FIRST FLOOR





#### Chalet 155 m<sup>2</sup>

#### SECOND FLOOR + ROOF





Chalet 125 m<sup>2</sup> GROUND FLOOR

Terrace 8.10x2.30 Bedroom 4.70x4.00 Reception 5.45x4.20 Bath 2.55x1.90 Kitchen 2.85x2.00 Lobby 8edroom 3.35x3.20 8ath 2.75x2.20 Entrance Bedroom 4.00x3.45

Chalet 130 m<sup>2</sup> GROUND FLOOR



Chalet 130 m<sup>2</sup>

#### FIRST FLOOR





Chalet 115 m<sup>2</sup> GROUND FLOOR



Chalet 110 m<sup>2</sup> GROUND FLOOR



Chalet 115 m<sup>