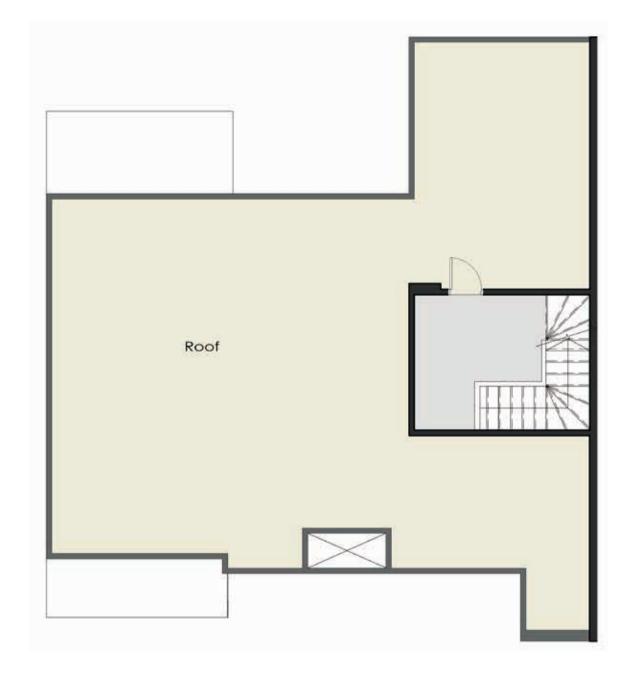

nment to keep the little ones busy and active over the holidays!





As is customary in all LA VISTA communities, a supermarket, a clinic, year-round security, resort-wide CCTV surveillance, and year-round maintenance are also available at LA VISTA RAY, ensuring a safe, fully-serviced community.



LET THE WARM RAYS OF LIGHT INTO YOUR LIFE



## FLOOR PLANS





#### GROUND FLOOR



#### FIRST FLOOR



#### ROOF





#### GROUND FLOOR

## Terrace 3.10x1.00 Terrace 3.50x1.70 Reception 7.00x4.15 Bathroom 2,00x1.80 Entrance Kitchen 3.50x2.90

#### FIRST FLOOR

#### SECOND FLOOR





# Chalets

## FLOOR PLANS

#### GROUND FLOOR



#### Chalet 145 m<sup>2</sup>

#### GROUND FLOOR



#### Chalet 145 m<sup>2</sup>

#### FIRST FLOOR





#### Chalet 155 m<sup>2</sup>

#### SECOND FLOOR + ROOF





Chalet 125 m<sup>2</sup> GROUND FLOOR

Terrace 8.10x2.30 Bedroom 4.70x4.00 Reception 5.45x4.20 Bath 2.55x1.90 Kitchen 2.85x2.00 Lobby 8edroom 3.35x3.20 8ath 2.75x2.20 Entrance Bedroom 4.00x3.45

Chalet 130 m<sup>2</sup> GROUND FLOOR



Chalet 130 m<sup>2</sup>

#### FIRST FLOOR





Chalet 115 m<sup>2</sup> GROUND FLOOR



Chalet 110 m<sup>2</sup> GROUND FLOOR



Chalet 115 m<sup>2</sup>

#### FIRST FLOOR



#### Chalet 125 m<sup>2</sup>

#### SECOND FLOOR + ROOF